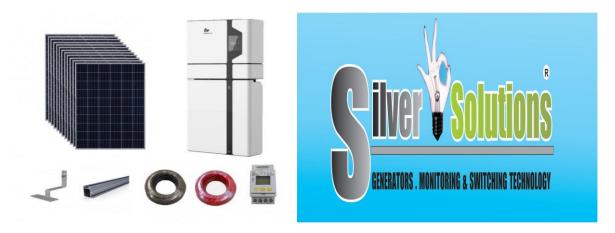

## Alpha-ESS Smile5 10.1kWh Energy Storage & 3.66kWp Solar Array R139 750.00

## SMILE5

10.1kWH Lithium Ion Home Battery with built-in intelligent 5kW inverter.

All-in-one energy storage system. 11.4kWh battery capacity. Max 21.6 kWh battery capacity in the cabinet, expandable to 97.2 kWh.

3.05KWp Sharp Solar Array (10 panels) and mounting structure.

## **KEY FEATURES**

Two powerful built-in MPPT's - simply add solar panels, no additional equipment required

- Attractive modular design add battery modules as you go up to 97kWh.
- 24/7 monitoring via web and Android/IOS app.
- VPP (Virtual Power Plant) ready co-ordinate charge and discharge across an residential estate..
- Lithium iron phosphate, the safest chemistry of all lithium battery types
- Compatible with both new installations and retrofits (AC- or DC-coupled)
- German design, superb performance and long lifespan
- Multiple operation modes available
- 10 year battery warranty 10 000 cycle life